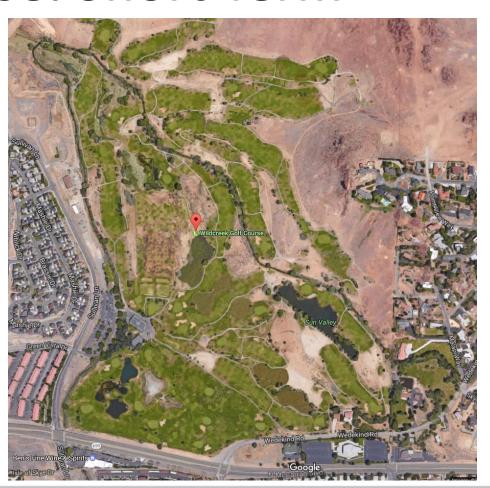

#### Wildcreek Golf Course: Short Term

- Golf operations "as-is" through 2018
- Washoe County operates starting Summer 2017

## Wildcreek Golf Course: Long Term

- Multiple options going forward
- Community input needed