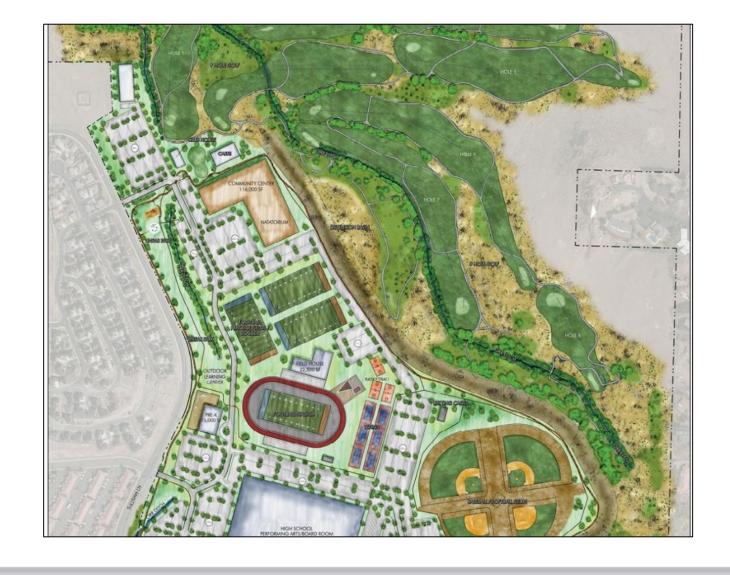

#### **Definitely Includes**

- "Wildcreek" High School
- "Procter Hug CTA"
- Golf course

#### May Include

- Many other community uses/features
- To be determined by public input, research

## Overview: Possible Projects

- Athletic Training Facility
- Pre-Kindergarten Facility
- Community Center
- Natatorium
- Linear Park w/ Walking Trail
- Outdoor Learning Center

- Athletic Training Facility
  - Practice Fields
  - Field House
  - Dedicated Parking Lot
  - Community Use Fields

- Pre-Kindergarten Facility
- Educational Outcomes
- Community Need

- Community Center and Natatorium
- Community and Afterschool Programs
- 50-meter pool facility
  - Training Facility
  - University, High School, & Regional
     Swim Meets

- Linear Park with Walking Trail and Outdoor Learning Center
- 1.5 mile Walking Trail
- Student and Community Learning Opportunities

- Dependent Upon:
- Community Input
- Research/Investigation
- Cost