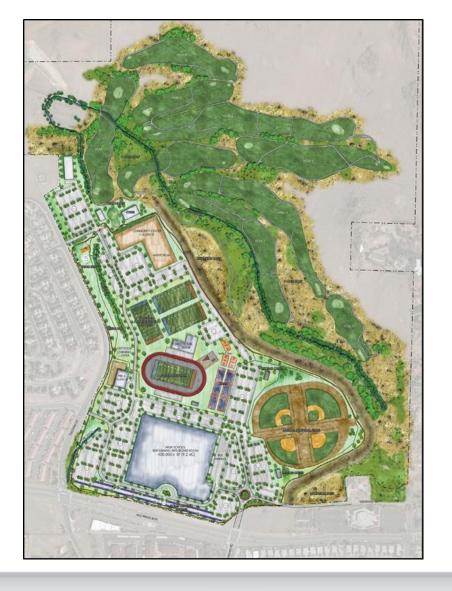

## Overview: Possible Projects

- Athletic Training Facility
- Pre-Kindergarten Facility
- Community Center
- Natatorium
- Linear Park w/ Walking Trail
- Outdoor Learning Center

- Athletic Training Facility
  - Practice Fields
  - Field House
  - Dedicated Parking Lot
  - Community Use Fields

- Pre-Kindergarten Facility
- Educational Outcomes
- Community Need

- Community Center and Natatorium
- Community and Afterschool Programs
- 50-meter pool facility
  - Training Facility
  - University, High School, & Regional
     Swim Meets

- Linear Park with Walking Trail and Outdoor Learning Center
- 1.5 mile Walking Trail
- Student and Community Learning Opportunities

- Dependent Upon:
- Community Input
- Research/Investigation
- Cost