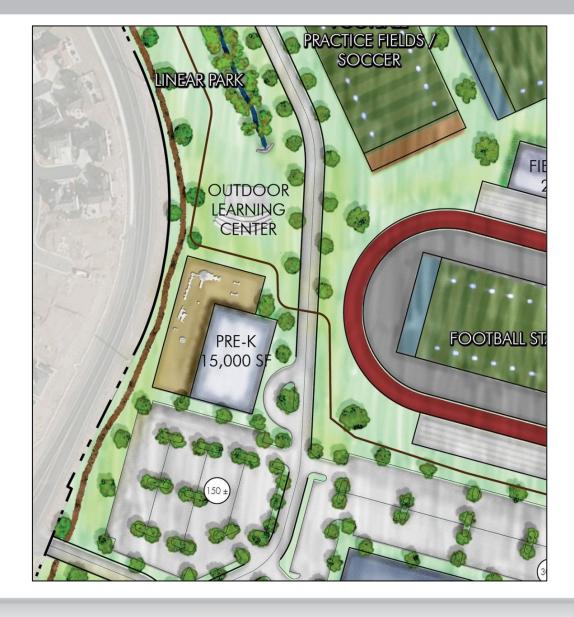

## Overview: Possible Projects

- Athletic Training Facility
- Pre-Kindergarten Facility
- Community Center
- Natatorium
- Linear Park w/ Walking Trail
- Outdoor Learning Center

- Athletic Training Facility
  - Practice Fields
  - Field House
  - Dedicated Parking Lot
  - Community Use Fields

- Pre-Kindergarten Facility
- Educational Outcomes
- Community Need

- Community Center and Natatorium
- Community and Afterschool Programs
- 50-meter pool facility
  - Training Facility
  - University, High School, & Regional
     Swim Meets

- Linear Park with Walking Trail and Outdoor Learning Center
- 1.5 mile Walking Trail
- Student and Community Learning Opportunities

- Dependent Upon:
- Community Input
- Research/Investigation
- Cost