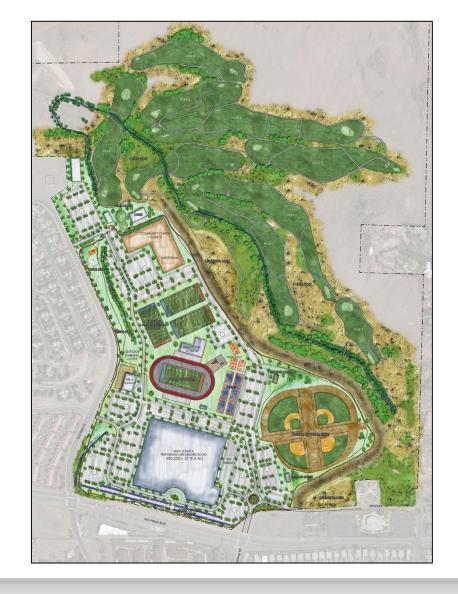

## Overview: Possible Projects

- Athletic Training Facility
- Pre-Kindergarten Facility
- Community Center
- Natatorium
- Linear Park w/ Walking Trail
- Outdoor Learning Center

- Athletic Training Facility
  - Practice Fields
  - Field House
  - Dedicated Parking Lot
  - Community Use Fields

- Pre-Kindergarten Facility
- Educational Outcomes
- Community Need

- Community Center and Natatorium
- Community and Afterschool Programs
- 50-meter pool facility
  - Training Facility
  - University, High School, & Regional
     Swim Meets

- Linear Park with Walking Trail and Outdoor Learning Center
- 1.5 mile Walking Trail
- Student and Community Learning Opportunities

- Dependent Upon:
- Community Input
- Research/Investigation
- Cost