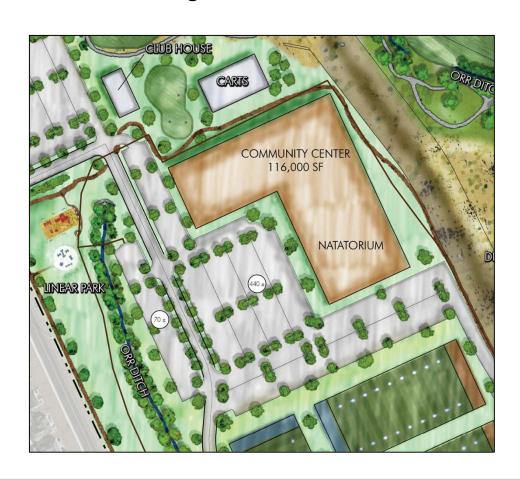

## Overview: Possible Projects

- Athletic Training Facility
- Pre-Kindergarten Facility
- Community Center
- Natatorium
- Linear Park w/ Walking Trail
- Outdoor Learning Center

- Athletic Training Facility
  - Practice Fields
  - Field House
  - Dedicated Parking Lot
  - Community Use Fields

- Pre-Kindergarten Facility
- Educational Outcomes
- Community Need

- Community Center and Natatorium
- Community and Afterschool Programs
- 50-meter pool facility
  - Training Facility
  - University, High School, & Regional
     Swim Meets

- Linear Park with Walking Trail and Outdoor Learning Center
- 1.5 mile Walking Trail
- Student and Community Learning Opportunities

- Dependent Upon:
- Community Input
- Research/Investigation
- Cost