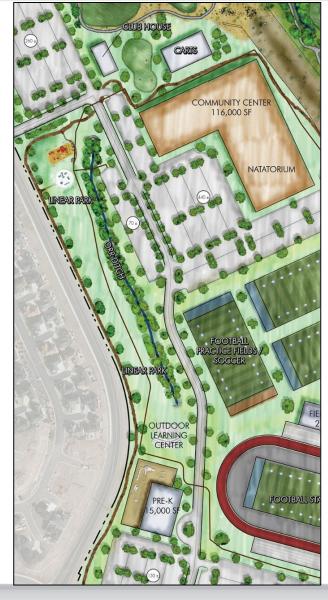

## Overview: Possible Projects

- Athletic Training Facility
- Pre-Kindergarten Facility
- Community Center
- Natatorium
- Linear Park w/ Walking Trail
- Outdoor Learning Center

- Athletic Training Facility
  - Practice Fields
  - Field House
  - Dedicated Parking Lot
  - Community Use Fields

- Pre-Kindergarten Facility
- Educational Outcomes
- Community Need

- Community Center and Natatorium
- Community and Afterschool Programs
- 50-meter pool facility
  - Training Facility
  - University, High School, & Regional
     Swim Meets

- Linear Park with Walking Trail and Outdoor Learning Center
- 1.5 mile Walking Trail
- Student and Community Learning Opportunities

- Dependent Upon:
- Community Input
- Research/Investigation
- Cost