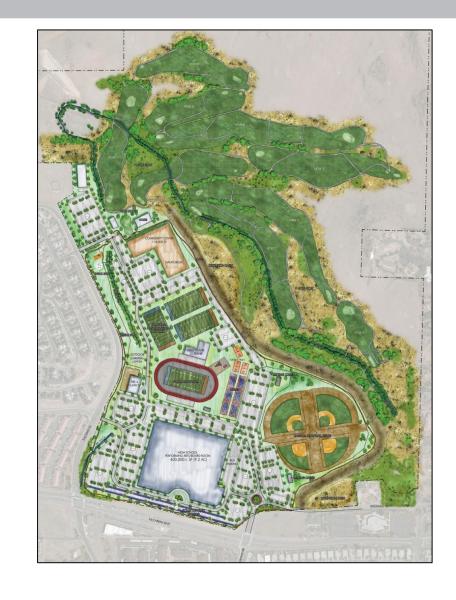

#### **Definitely Includes**

- "Wildcreek" High School
- "Procter Hug CTA"
- Golf course

## **Two High School Projects!**

- "Wildcreek" High School
  - ≈2,500 student comprehensive High School
  - Opening: August, 2021!
- "Hug Career & Technical Academy"
  - ≈1,400 student Career & Technical Academy
  - Opening: August 2022!

#### Wildcreek Golf Course: Short Term

- Golf operations "as-is" through 2018
- Washoe County operates starting Summer 2017

## Wildcreek Golf Course: Long Term

- Multiple options going forward
- Community input needed

## Overview: Possible Projects

- Athletic Training Facility
- Pre-Kindergarten Facility
- Community Center
- Natatorium
- Linear Park w/ Walking Trail
- Outdoor Learning Center

- Athletic Training Facility
  - Practice Fields
  - Field House
  - Dedicated Parking Lot
  - Community Use Fields

- Pre-Kindergarten Facility
- Educational Outcomes
- Community Need

- Community Center and Natatorium
- Community and Afterschool Programs
- 50-meter pool facility
  - Training Facility
  - University, High School, & Regional
     Swim Meets

- Linear Park with Walking Trail and Outdoor Learning Center
- 1.5 mile Walking Trail
- Student and Community Learning Opportunities

- Dependent Upon:
- Community Input
- Research/Investigation
- Cost