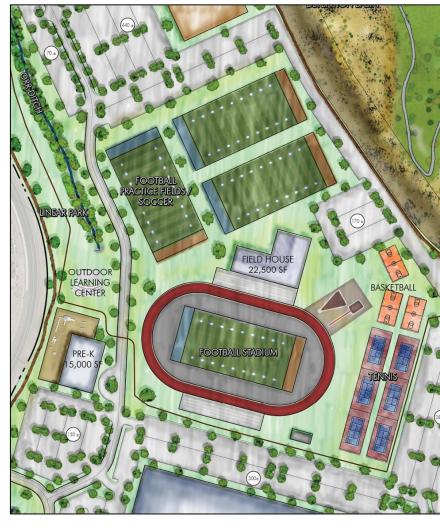

## Overview: Possible Projects

- Athletic Training Facility
- Pre-Kindergarten Facility
- Community Center
- Natatorium
- Linear Park w/ Walking Trail
- Outdoor Learning Center

- Athletic Training Facility
  - Practice Fields
  - Field House
  - Dedicated Parking Lot
  - Community Use Fields

- Pre-Kindergarten Facility
- Educational Outcomes
- Community Need

- Community Center and Natatorium
- Community and Afterschool Programs
- 50-meter pool facility
  - Training Facility
  - University, High School, & Regional
     Swim Meets

- Linear Park with Walking Trail and Outdoor Learning Center
- 1.5 mile Walking Trail
- Student and Community Learning Opportunities

- Dependent Upon:
- Community Input
- Research/Investigation
- Cost