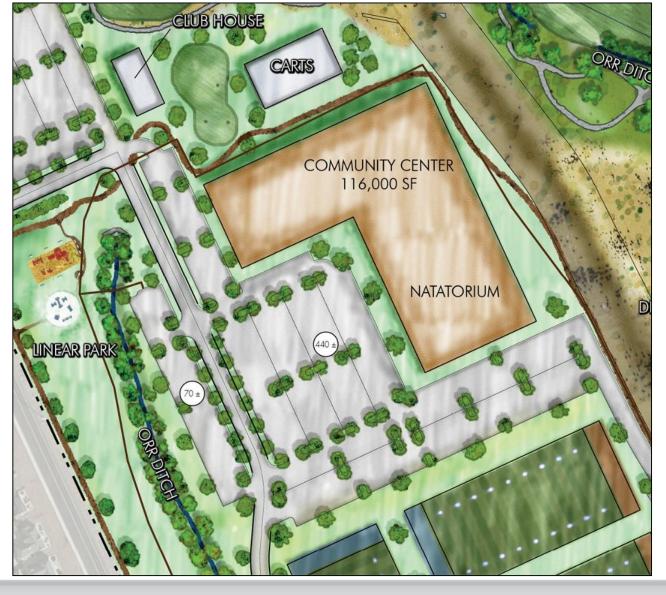

## Overview: Possible Projects

- Athletic Training Facility
- Pre-Kindergarten Facility
- Community Center
- Natatorium
- Linear Park w/ Walking Trail
- Outdoor Learning Center

- Athletic Training Facility
  - Practice Fields
  - Field House
  - Dedicated Parking Lot
  - Community Use Fields

- Pre-Kindergarten Facility
- Educational Outcomes
- Community Need

- Community Center and Natatorium
- Community and Afterschool Programs
- 50-meter pool facility
  - Training Facility
  - University, High School, & Regional
     Swim Meets

- Linear Park with Walking Trail and Outdoor Learning Center
- 1.5 mile Walking Trail
- Student and Community Learning Opportunities

- Dependent Upon:
- Community Input
- Research/Investigation
- Cost