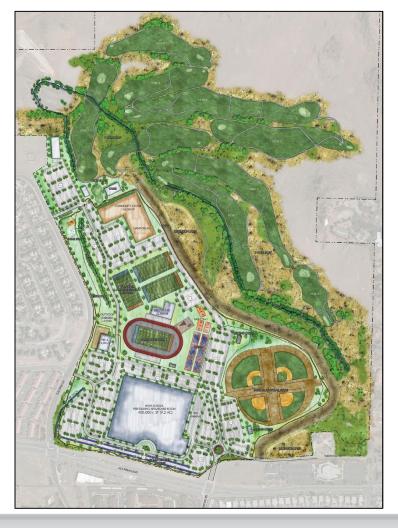

#### **Definitely Includes**

- "Wildcreek" High School
- "Procter Hug CTA"
- Golf course

#### May Include

- Many other community uses/features
- To be determined by public input, research

## **Two High School Projects!**

- "Wildcreek" High School
  - ≈2,500 student comprehensive High School
  - Opening: August, 2021!
- "Hug Career & Technical Academy"
  - ≈1,400 student Career & Technical Academy
  - Opening: August 2022!

## Overview: Possible Projects

- Athletic Training Facility
- Pre-Kindergarten Facility
- Community Center
- Natatorium
- Linear Park w/ Walking Trail
- Outdoor Learning Center

- Athletic Training Facility
  - Practice Fields
  - Field House
  - Dedicated Parking Lot
  - Community Use Fields

- Pre-Kindergarten Facility
- Educational Outcomes
- Community Need

- Community Center and Natatorium
- Community and Afterschool Programs
- 50-meter pool facility
  - Training Facility
  - University, High School, & Regional
     Swim Meets

- Linear Park with Walking Trail and Outdoor Learning Center
- 1.5 mile Walking Trail
- Student and Community Learning Opportunities

- Dependent Upon:
- Community Input
- Research/Investigation
- Cost