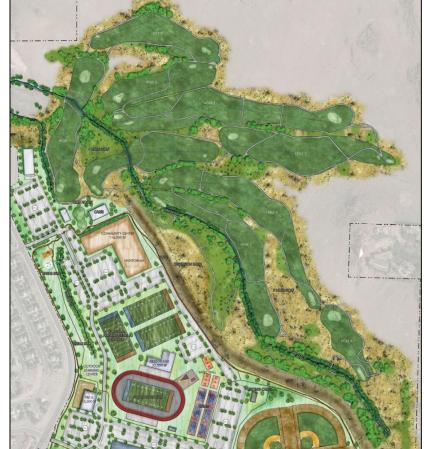

## Overview: Possible Projects

- Athletic Training Facility
- Pre-Kindergarten Facility
- Community Center
- Natatorium
- Linear Park w/ Walking Trail
- Outdoor Learning Center

- Athletic Training Facility
  - Practice Fields
  - Field House
  - Dedicated Parking Lot
  - Community Use Fields

- Pre-Kindergarten Facility
- Educational Outcomes
- Community Need

- Community Center and Natatorium
- Community and Afterschool Programs
- 50-meter pool facility
  - Training Facility
  - University, High School, & Regional
     Swim Meets

- Linear Park with Walking Trail and Outdoor Learning Center
- 1.5 mile Walking Trail
- Student and Community Learning Opportunities

- Dependent Upon:
- Community Input
- Research/Investigation
- Cost